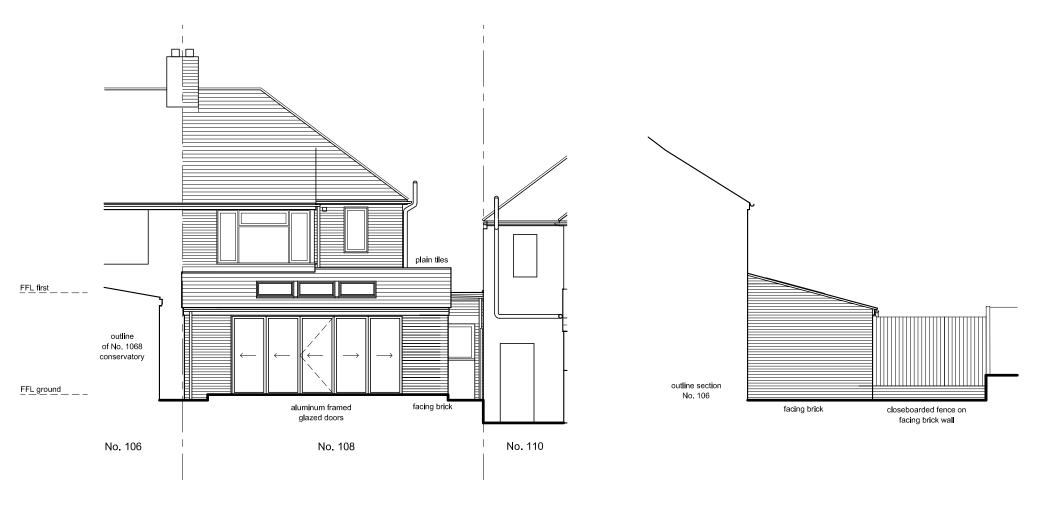

#### south (rear) elevation

### west (side) elevation

## **Lightbox Architects**

1 Kings Meadow Osney Mead Oxford OX1 0DP t 07901 521084 lightboxarchitects.com

108 North Hinksey Lane Oxford OX2 0LY

for James Gagg and Rachel Nixon

proposed elevations

drawing number NHL108 030

1:100 May 2018 jo

FOR PLANNING