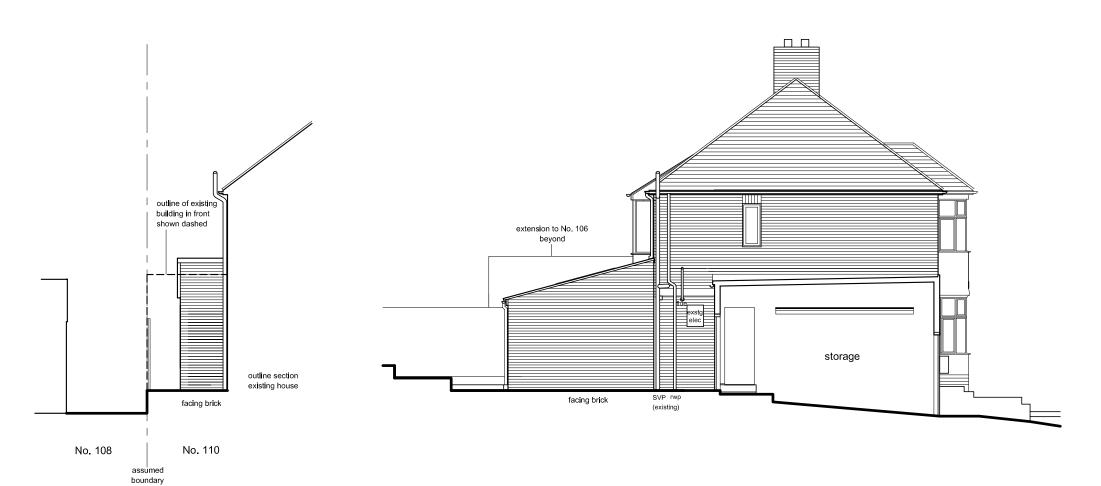

## **Lightbox Architects**

1 Kings Meadow Osney Mead Oxford OX1 0DP t 07901 521084 lightboxarchitects.com

108 North Hinksey Lane Oxford OX2 0LY

for James Gagg and Rachel Nixon

proposed elevations

drawing number NHL108 030

1:100 May 2018 jo

FOR PLANNING