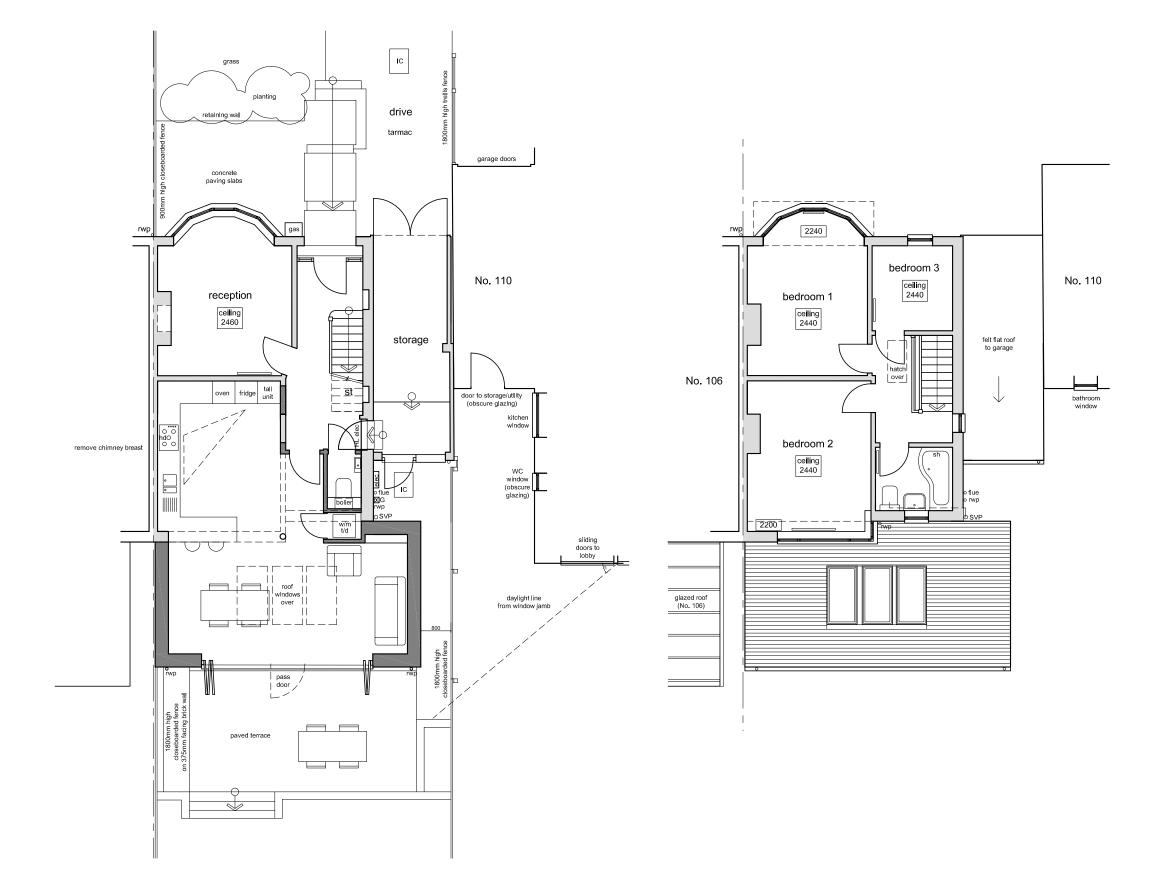

## **Lightbox Architects**

1 Kings Meadow Osney Mead Oxford OX1 0DP t 07901 521084 lightboxarchitects.com

108 North Hinksey Lane Oxford OX2 0LY

for James Gagg and Rachel Nixon

proposed ground floor and first floor / roof plan

drawing number NHL108 020

scale at A3 1:100 May 2018 jo

FOR PLANNING

ground floor / part site plan

first floor / roof plan